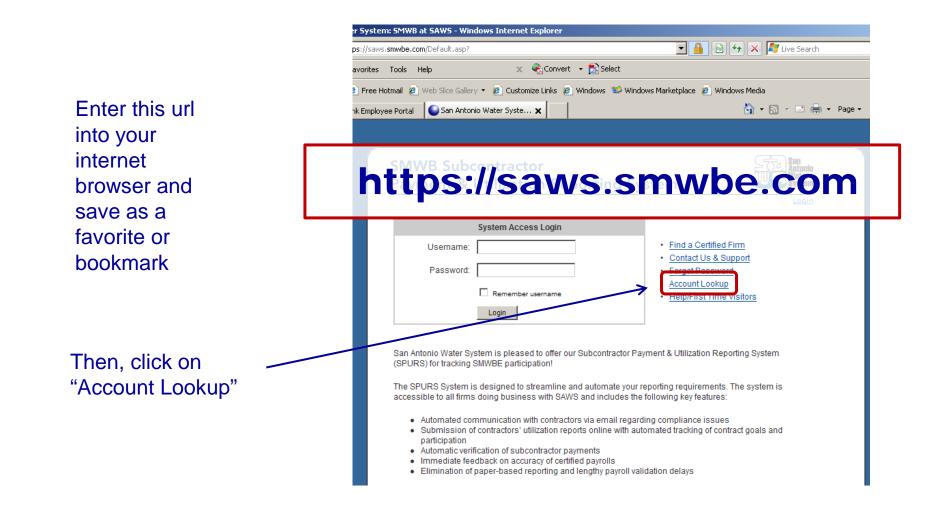

# **SMWB Reporting System Portal**

March/April 2011

## **Initial Account Lookup**

Enter one word from the name of your firm and click "Search" –

| Account Lookup Search the system's user directory to find your account. You can then send yourself a username/password reminder by email and/or fax. Enter search parameters below and click the Search button. Search results are displayed below.  f you do not see your business listed in the search results, or the contact information is incorrect, please em Customer Support. Include your business' and personal contact information for account verification. We may need to request additional information for security purposes.  Search by Business Name or OBA Dusiness Name/DBA Tep: Try just a few letters of the firm's name.  Search by Contact Person Contact Person First Name: | WB Subcontr<br>ment & Utiliz            | ation Reporting                | g System                     | Water<br>System |
|------------------------------------------------------------------------------------------------------------------------------------------------------------------------------------------------------------------------------------------------------------------------------------------------------------------------------------------------------------------------------------------------------------------------------------------------------------------------------------------------------------------------------------------------------------------------------------------------------------------------------------------------------------------------------------------------------|-----------------------------------------|--------------------------------|------------------------------|-----------------|
| eminder by email and/or fax. Enter search parameters below and click the Search button. <u>Search results</u> are<br>isplayed below.<br>you do not see your business listed in the search results, or the contact information is incorrect, please em<br><u>ustomer Support</u> . Include your business' and personal contact information for account verification. We may<br>eed to request additional information for security purposes.<br>Search by Business Name or OBA<br><u>medina</u><br>Tip: Try just a few letters of the firm's name.<br>Search by Contact Person<br>Contact Person<br>First Name:                                                                                        | ount Lookup                             |                                |                              | Login           |
| Search by Business Name of DBA Medina Tip: Try just a few letters of the firm's name.  Search by Contact Person Contact Person First Name:                                                                                                                                                                                                                                                                                                                                                                                                                                                                                                                                                           | nder by email and/or fax. E             |                                |                              |                 |
| Business Name/DBA       Imedina<br>Tip: Try just a few letters of the firm's name.         Search by Contact Person       Eist Name:                                                                                                                                                                                                                                                                                                                                                                                                                                                                                                                                                                 | omer Support. Include you               | ir business' and personal cor  | tact information for account |                 |
| Contact Person First Name:                                                                                                                                                                                                                                                                                                                                                                                                                                                                                                                                                                                                                                                                           | ch by Business Name or<br>ness Name/DBA | medina                         | e firm's name.               |                 |
|                                                                                                                                                                                                                                                                                                                                                                                                                                                                                                                                                                                                                                                                                                      | ch by Contact Person                    |                                |                              |                 |
| Last Name:                                                                                                                                                                                                                                                                                                                                                                                                                                                                                                                                                                                                                                                                                           | act Person                              | Tip: Use the fir<br>Last Name: |                              |                 |