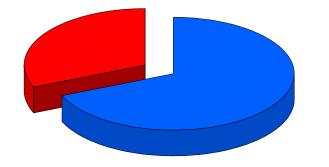

**Case Status** 

| Description         | 1/1-3/31 | 4/1-6/30 | 7/1-9/30 | 10/1-12/31 | 1/2010-12/2010 |
|---------------------|----------|----------|----------|------------|----------------|
| New User            | 51 70.8% | 47 74.6% | 49 73.1% | 27 51.9%   | 174 68.5%      |
| Re-User New Problem | 21 29.2% | 16 25.4% | 18 26.9% | 25 48.1%   | 80 31.5%       |
| TOTAL               | 72       | 63       | 67       | 52         | 254            |