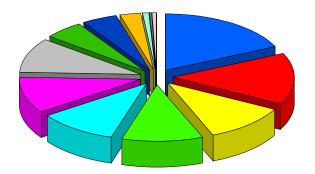

From: January 01, 2010 To: December 31, 2010 General Summary

**Primary Presenting Problem** 

| <ul> <li>Relational Problems</li> <li>Legal Problems</li> <li>Child/Adolescent Problems</li> <li>Depression</li> </ul> | 33.1%<br>18.5%<br>11.0%<br>7.9% |
|------------------------------------------------------------------------------------------------------------------------|---------------------------------|
| Anxiety/Stress<br>Anger Management Problems<br>Emotional/Personal Problems                                             | 6.7%<br>6.3%<br>5.5%            |
| Addictions     Grief     Work Related Problem                                                                          | 5.5%<br>3.9%<br>0.8%            |
| <ul> <li>Financial Problems</li> <li>Eating Disorder</li> <li>Total:</li> </ul>                                        | 0.4%<br>0.4%<br>100.0%          |
|                                                                                                                        |                                 |

| Description                 | 1/1-: | 3/31  | 4/1-6 | 4/1-6/30 |    | 7/1-9/30 |    | 10/1-12/31 |     | 2/2010 |  |
|-----------------------------|-------|-------|-------|----------|----|----------|----|------------|-----|--------|--|
| Relational Problems         | 23    | 31.9% | 22    | 34.9%    | 18 | 26.9%    | 21 | 40.4%      | 84  | 33.1%  |  |
| Legal Problems              | 11    | 15.3% | 15    | 23.8%    | 12 | 17.9%    | 9  | 17.3%      | 47  | 18.5%  |  |
| Child/Adolescent Problems   | 9     | 12.5% | 1     | 1.6%     | 14 | 20.9%    | 4  | 7.7%       | 28  | 11.0%  |  |
| Depression                  | 8     | 11.1% | 5     | 7.9%     | 4  | 6.0%     | 3  | 5.8%       | 20  | 7.9%   |  |
| Anxiety/Stress              | 4     | 5.6%  | 3     | 4.8%     | 2  | 3.0%     | 8  | 15.4%      | 17  | 6.7%   |  |
| Anger Management Problems   | 5     | 6.9%  | 6     | 9.5%     | 4  | 6.0%     | 1  | 1.9%       | 16  | 6.3%   |  |
| Emotional/Personal Problems | 5     | 6.9%  | 3     | 4.8%     | 4  | 6.0%     | 2  | 3.8%       | 14  | 5.5%   |  |
| Addictions                  | 3     | 4.2%  | 4     | 6.3%     | 3  | 4.5%     | 4  | 7.7%       | 14  | 5.5%   |  |
| Grief                       | 2     | 2.8%  | 2     | 3.2%     | 6  | 9.0%     | 0  | 0.0%       | 10  | 3.9%   |  |
| Work Related Problem        | 0     | 0.0%  | 2     | 3.2%     | 0  | 0.0%     | 0  | 0.0%       | 2   | 0.8%   |  |
| Eating Disorder             | 1     | 1.4%  | 0     | 0.0%     | 0  | 0.0%     | 0  | 0.0%       | 1   | 0.4%   |  |
| Financial Problems          | 1     | 1.4%  | 0     | 0.0%     | 0  | 0.0%     | 0  | 0.0%       | 1   | 0.4%   |  |
| TOTAL                       | 72    |       | 63    |          | 67 |          | 52 |            | 254 |        |  |